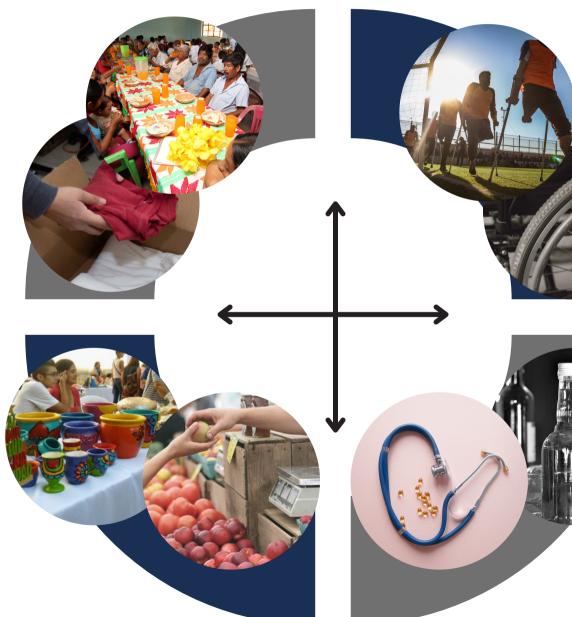

#### Healthcare Sector

#### Social Development

### SOCIAL DEVELOPMENT

We make community and integrate society with their authorities.

Organized participation of the community and company collaborators in actions related to citizen security and civil protection.

The use of natural resources and the protection of the environment, flora and fauna.

Promotion and educational, cultural, artistic, scientific and technological development.

Support for projects of agricultural producers and artisans.

Defense and promotion of human rights.

Promotion of gender equity.

Civic activities, focused on promoting citizen participation in matters of public interest.

Promotion and defense of consumer rights.

Fundación

#### ACTIVITIES AND BENEFICIARIES OF THE HEALTHCARE SECTOR

Low-income regions.

Indigenous communities.

Vulnerable groups by age, sex or disability.

Guidance regarding health, family, nutrition and the prevention of domestic violence.

Medical orientation towards vulnerable groups.

Legal assistance.

Development of indigenous communities.

Support for basic subsistence requirements in terms of food, clothing or housing.

Promotion of activities that improve the popular economy.

Care services for social groups with disabilities.

Prevention of alcoholism and drug dependence.